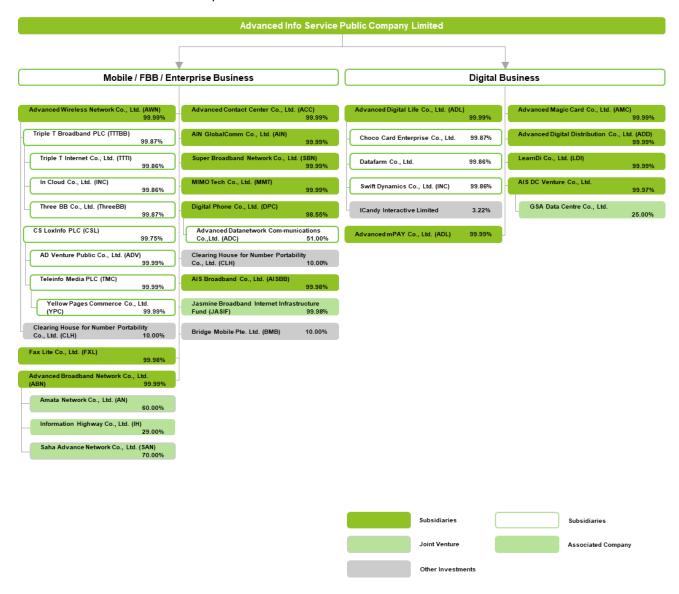

#### 1.2 INVESTMENT STRUCTURE OF AIS GROUP

Investment structure of AIS Group as of 31 December 2023

Remark: JASIF has been renamed to 3BB Internet Infrastructure Fund (3BBIF) on 20 February 2024